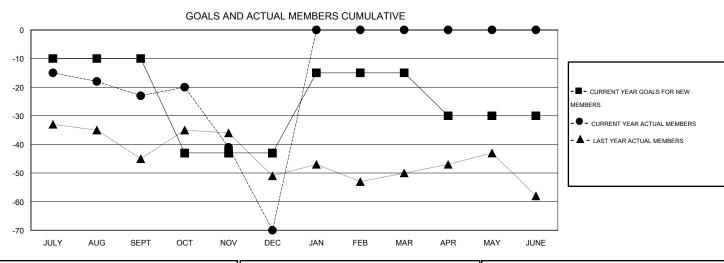

## GOALS AND ACTUAL NEW CLUBS CUMULATIVE

| DROPPED CLUBS: 2 |     | 19 CLUBS OF 45 ADDED 1 OR MORE<br>NEW MEMBERS | GENDER DISTRIBUTION   |              |     |
|------------------|-----|-----------------------------------------------|-----------------------|--------------|-----|
|                  |     |                                               | MALE                  | 799 (70.46%) |     |
| DROPPED MEMBERS  |     |                                               | FEMALE                | 335 (29.54%) |     |
| DECEASED         | 13  | CLICK HERE FOR HEALTH ASSESSMENT DATA         |                       |              |     |
| CLUB CANCELLED   | 9   |                                               | FAMILY UNIT MEMBERS   |              | 257 |
| OTHER            | 83  |                                               | HEAD OF HOUSEHOLD     |              | 126 |
| TOTAL            | 105 |                                               | NON-HEAD OF HOUSEHOLD |              | 131 |