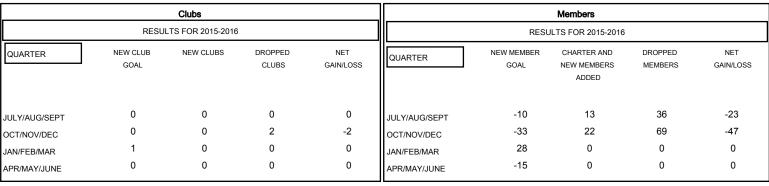

## GOALS AND ACTUAL NEW CLUBS CUMULATIVE

| DROPPED CLUBS: 2 |     | 19 CLUBS OF 45 ADDED 1 OR MORE<br>NEW MEMBERS | GENDER DISTRIBUTION   |              |     |
|------------------|-----|-----------------------------------------------|-----------------------|--------------|-----|
|                  |     |                                               | MALE                  | 799 (70.46%) |     |
| DROPPED MEMBERS  |     |                                               | FEMALE                | 335 (29.54%) |     |
| DECEASED         | 13  | CLICK HERE FOR HEALTH ASSESSMENT DATA         |                       |              |     |
| CLUB CANCELLED   | 9   |                                               | FAMILY UNIT MEMBERS   |              | 257 |
| OTHER            | 83  |                                               | HEAD OF HOUSEHOLD     |              | 126 |
| TOTAL            | 105 |                                               | NON-HEAD OF HOUSEHOLD |              | 131 |